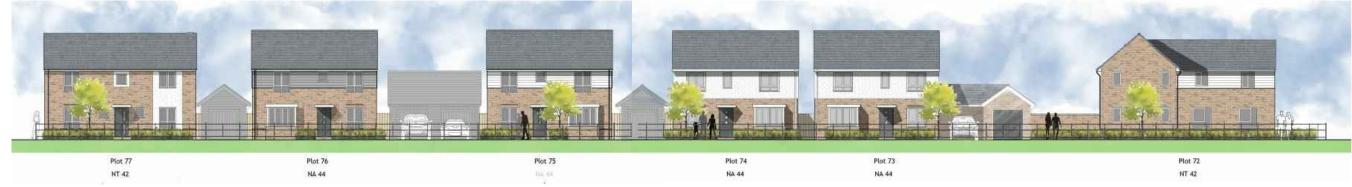

A consistent contemporary appearance using a buff brick and grey Materials roof tiles emphasizes that the street will read as a whole.

Roof Tiles - Grey

Brick - Wienerberger Sandalwood Yellow Multi or similar.