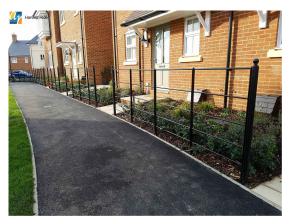

## **Typical Section**

- Mainly detached houses, looking out across the open space **Built Form**
- Road Type Private drives, with some grass-crete visitor parking opposite carriageway.
- On Plot between the houses and rear parking courts where access via Parking footpaths to plot frontage. .
- Soft frontage to plots with hedge/shrubs and grass to rear of Boundaries Estate railing enclosure.

A consistent contemporary appearance using a buff brick and grey Materials roof tiles emphasizes that the street will read as a whole.

Roof Tiles - Grey

Brick - Wienerberger Sandalwood Yellow Multi or similar.