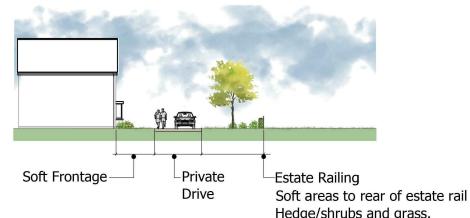

## **Typical Section**

- Mainly detached houses, looking out across the open space **Built Form**
- Road Type Private drives, with some grass-crete visitor parking opposite carriageway.
- On Plot between the houses and rear parking courts where access via Parking footpaths to plot frontage. .
- Soft frontage to plots with hedge/shrubs and grass to rear of Boundaries Estate railing enclosure.