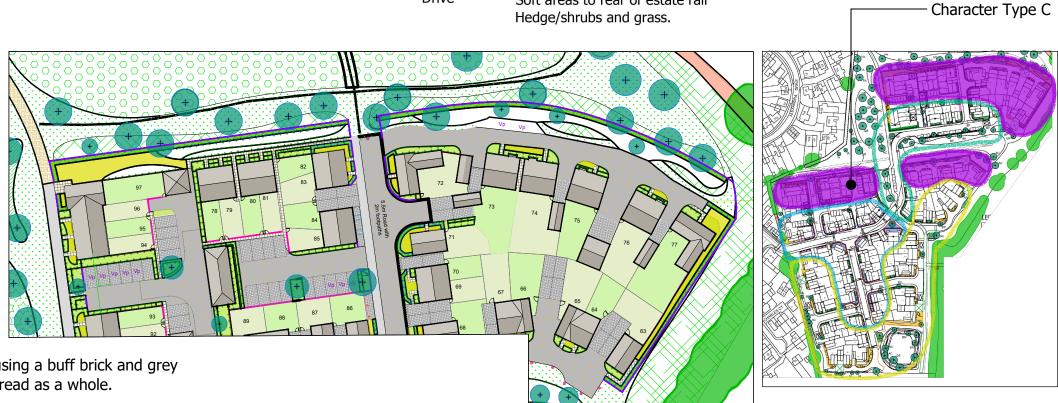

## Character Type C

A consistent contemporary appearance using a buff brick and grey Materials roof tiles emphasizes that the street will read as a whole.

Roof Tiles - Grey

Brick - Wienerberger Sandalwood Yellow Multi or similar.